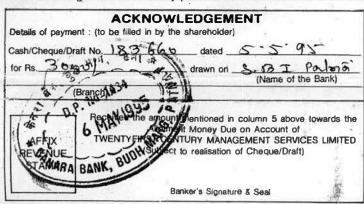

| NO. of Equity Shares |                              | Amount Paid on Amount adjusted of |                     | Balance payable on | Allotment  |
|----------------------|------------------------------|-----------------------------------|---------------------|--------------------|------------|
| Applied 1            | Alloted 2                    | Application (Rs.)                 | Allotment (Rs.)     | Allotment (Rs.)    | Advice No. |
| ****100              | ***100                       | ***3000                           | ***3000             | ***3000            | 17024      |
| Folio No.            | Olio No. Distinctive No. (s) |                                   | Cartificate No. (s) |                    |            |
| 13301                |                              | 8104001 - 8104100                 |                     | 8254               | 1 - 82541  |

You are therefore request to pay the balance amount due on Allotment as indicated in column 5 above on or before due date in accordance with the instructions on the reverse. Failure to pay the above amount on or before the aforesaid date will attract interest at the rate of 21% per annum from the due date to the date of actual payment and any continued non-payment shall also render the Shares including the amount already paid thereon liable to be forfeited. The relative Share Certificate(s) is/are enclosed herewith.